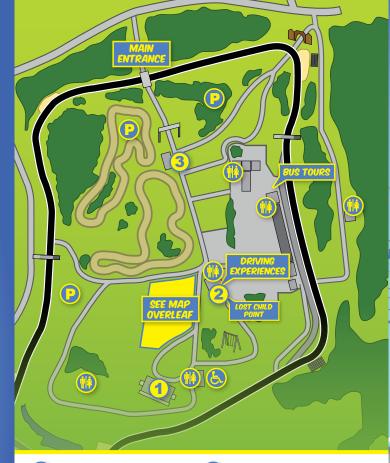

## DRIVING EXPERIENCES

Get on track at Oulton Park with one of our superb driving experience taster sessions. Visitors can get behind the wheel of a meaty BMW M4 or on the rally stage for a passenger ride in a stunning worksprepared, rear-wheel drive Toyota GT86.

Kids aged 11 and up can also sample a first driving lesson in a cool MINI One. Bookings will be taken at Chequers reception.

Take a ride round the picturesque Oulton Park circuit in a vintage bus, setting off from the pit lane just like a real racer and following in the wheel tracks of motorsport heroes.

Buses depart at 12.45pm and 2.15pm and tickets are available from Chequers reception.

**Oulton Park Family Fun Day is** supporting The Joshua Tree, a Cheshire-based charity that helps children with cancer and leukaemia and their families through a variety of

## CHEQUERS RESTAURANT RESTAURANT - 08.00-23.00 BAR - 12.00-23.00

FOGARTY MOSS CENTRE CHEQUERS RESTAURANT (3) RALLY HUT 😱 PARKING 🚯 TOILETS 🚷 DISABLED PARKING

#### LOST CHILD PROCEDURE

parent/carers name that will be supervising the child, as well as the number of the parent/carer.

Should your child go missing please ensure you make your way to the Chequers Restaurant reception.

If you find a lost child, please locate a member of the event team Chequers Restaurant reception.

**Oulton Park Circuit** Little Budworth, Tarporley Cheshire CW6 9BW

www.oultonpark.co.uk 0343 453 9000

WARNING